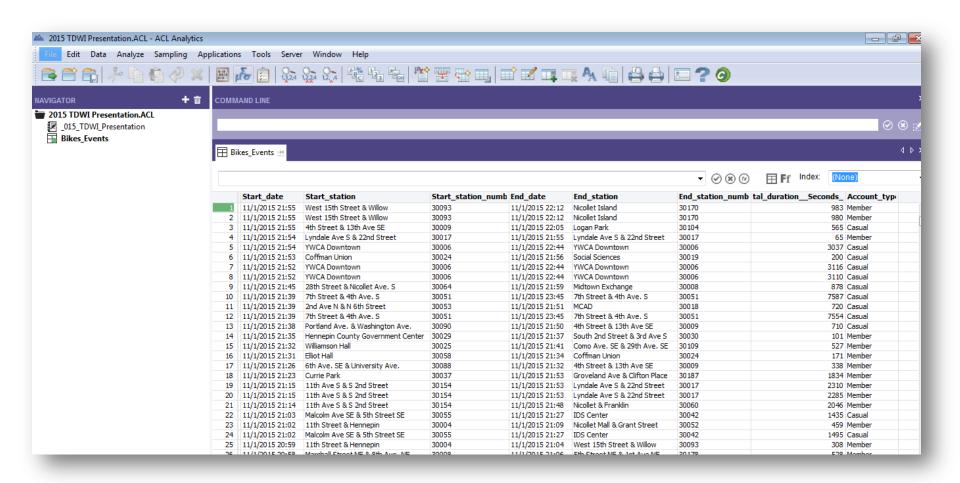

y Juneau    |                          | 0     | 3          | 1 3       |        | )    | 0     | 1     | 0      | 0      | 0 1   | )    | 0    | 0 NULL | NULL   | NULL   | NULL    | NULL  | NULL  | NULL  | NULL  | NULL  | NULL   |        |        | NULL  | NULL   |
|    | 102002 |        | 1000 Olinersk, danieda    |                          | -     |            |           |        |      |       |       | 0      |        |       |      | 0    | 0 7    |        |        | E 4E    |       |       |       |       |       |        |        |        |       |        |

# Choosing the right tool set







MENARDS

## **Strengths and Weaknesses**







**Flexibility** 



Horsepower



Scripting for Windows Users Jealous of \*NIX Users





The Desktop Analytic Tool Only Your Auditor Knows





The Desktop Analytic Tool Everyone Knows



# Challenges





#### **Concatenate Reports**



### **Report Intake**



## **Trending**





#### **Altitude**



**Lost Stations** 



**Lazy Bikers** 





#### **Column Selection**



Sampling



**Regional Maps** 



## Is there a silver bullet?





**Experiment** 



Learn



**Flexibility** 



**Teach** 



**Practice** 



**User Groups** 

## Which is the right approach?



## Credits



#### Icons provided by "The Noun Project"



## **Icons for Everything**

Over 150,000 icons designed by creators from around the world

Thenounproject.com