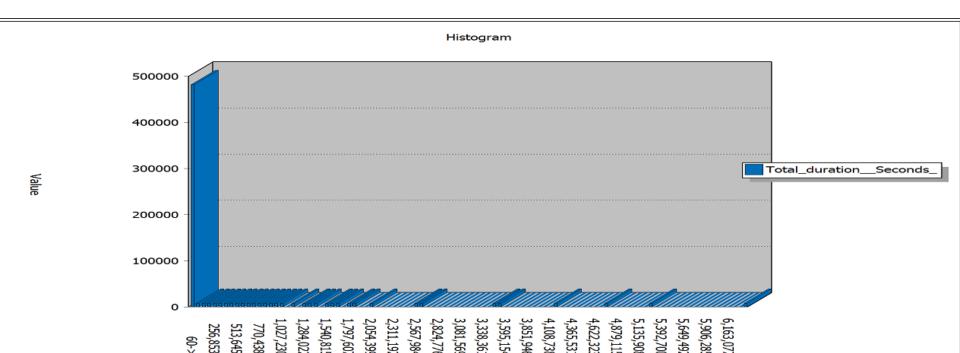

#### **Troubles**

Data integrity Volume Issues Outliers skew

https://collegescorecard.ed.gov/data/

#### **Troubles**

## 122 Columns in the *short* version Need a SME to interpret LOTS of Nulls

| _  |        |        |                           |                          |       |            |           |        |      |       |       |        |        |       |      |      |        |        |        |         |       |       |       |       |       |        |        |        |       |        |
|----|--------|--------|---------------------------|--------------------------|-------|------------|-----------|--------|------|-------|-------|--------|--------|-------|------|------|--------|--------|--------|---------|-------|-------|-------|-------|-------|--------|--------|--------|-------|--------|
| 1  | UNITID |        |                           | STABBI INSTUR NPCURI HI  | CM2 P | PREDDI CON | ITR LOCAL | I HBCU | PBI  | ANNHI | TRIBA | L AANA | AP HSI | NANTI | MENC |      |        |        | R SATV | R SATMI | SATMT | SATWE | SATWE | SATVE |       |        | ACTCM: |        | ACTEN | ACT A  |
| 2  |        | 102400 | 1024 University Livingsto |                          | 0     | 3          | 1 4       |        | )    | 1 (   | )     | 0      | 0      | 0 1   | )    |      | 0 NULL | NULL   | NULL   | NULL    | NULL  | NULL  | NULL  | NULL  | NULL  | NULL   | 18     | 22     | 16    |        |
| 3  | 101602 |        | 8988 Lurleen E Andalusi   |                          | 0     | 1          | 1 4       |        | )    | 0 0   | )     | 0      | 0      | 0 1   | )    |      | 0 NULL | NULL   | NULL   | NULL    |       | NULL  | NULL  | NULL  | NULL  | NULL   |        |        |       | NULL   |
| 4  | 101648 | 102600 | 1026 Marion M Marion      |                          | 0     | 2          | 1 4       | -      | )    | 0 0   | )     | 0      | 0      | 0 1   | )    | 0    | 0 NULL | 46     | 0 59   | 30 460  | 600   | NULL  | NULL  | 525   |       | NULL   | 18     | 26     | 17    |        |
| 5  | 101675 | 102800 | 1028 Miles Coll Fairfield |                          | 0     | 3          | 2 2       |        | 1    | 0 0   | )     | 0      | 0      | 0 1   | )    | 0    |        | 5 NULL | NULL   | NULL    | NULL  | NULL  | NULL  | NULL  | NULL  | NULL   |        |        |       | NULL   |
| 6  | 101693 | 102900 | 1029 University Mobile    |                          | 0     | 3          | 2 4       |        | )    | 0 0   | )     | 0      | 0      | 0 1   | )    | -    | 0 7    |        | -      |         |       | NULL  | NULL  | 541   |       | NULL   | 20     | 25     | 20    |        |
| 7  | 101709 | 100400 | 1004 University Monteval  |                          | 0     | 3          | 1 2       |        | )    | 0 0   | )     | 0      | 0      | 0 1   | )    |      | 0 NULL | 49     |        | 13 465  | 550   |       | 580   |       | 4 508 |        |        | 26     | 21    |        |
| 8  | 101736 |        | 5697 Northwes Muscle S    |                          | 0     | 2          | 1 1       | 3 0    | )    | 0 0   | )     | 0      | 0      | 0 1   | )    | 0    | 0 NULL | NULL   | NULL   | NULL    | NULL  | NULL  | NULL  | NULL  | NULL  | NULL   | NULL   |        | NULL  | NULL = |
| 9  | 101879 | 101600 | 1016 University Florence  |                          | 0     | 3          | 1 1       | -      | )    | 0 0   | )     | 0      | 0      | 0 1   | )    |      | 0 NULL | 41:    |        |         |       | NULL  | NULL  | 48    |       | 2 NULL | 19     | 25     | 17    |        |
| 10 | 101897 | 103100 | 1031 Northeas Rainsville  | AL www.nac www.nac       | 0     | 2          | 1 4       | 2 0    | )    | 0 0   | )     | 0      | 0      | 0 1   | )    | 0    | 0 NULL | NULL   | NULL   | NULL    | NULL  | NULL  | NULL  | NULL  | NULL  | NULL   | NULL   | NULL   | NULL  | NULL   |
| 11 | 101912 | 103300 | 1033 Oakwood Huntsville   |                          | 0     | 3          | 2 1       | 2 .    | 1    | 0 0   | )     | 0      | 0      | 0 1   | )    | -    | 0 9    |        | 0 51   | 13 400  | 510   | NULL  | NULL  | 46    |       | NULL   | 17     | 22     | 16    |        |
| 12 | 101949 | 103400 | 1034 Alabama Monroevi     |                          | 0     | 2          | 1 4       |        | )    | 0 0   | )     | 0      | 0      | 0     | )    |      | 0 NULL | NULL   | NULL   | NULL    | NULL  | NULL  | NULL  | NULL  | NULL  | NULL   |        |        |       | NULL   |
| 13 | 101958 | 2E+06  | 22960 Prince In: Montgorr |                          | 0     | 2          | 3 1       | _      | )    | 0 0   | )     | 0      | 0      | 0 1   | )    |      | 0 NULL | NULL   | NULL   | NULL    | NULL  | NULL  | NULL  | NULL  | NULL  | NULL   |        |        | NULL  | NULL   |
| 14 |        | 569200 | 5692 Reid Stat Evergree   |                          | 0     | 1          | 1 4       | 1 0    | )    | 0 0   | )     | 0      | 0      | 0 1   | )    | 0    | 0 NULL | NULL   | NULL   | NULL    | NULL  | NULL  | NULL  | NULL  | NULL  | NULL   |        |        |       | NULL   |
| 15 | 102030 | 103000 | 1030 Bishop S Mobile      | AL www.bish www.bish     | 0     | 2          | 1 1       |        | 1    | 0 0   | )     | 0      | 0      | 0 1   | )    | 0    | 0 NULL | NULL   | NULL   | NULL    | NULL  | NULL  | NULL  | NULL  | NULL  | NULL   |        | NULL   | NULL  | NULL   |
| 16 | 102049 | 103600 | 1036 Samford Birmingh     | AL www.sam samford.:     | 0     | 3          | 2 2       | 1 0    | )    | 0 0   | )     | 0      | 0      | 0 1   | )    | 0    | 0 5    | 4 50   | 0 63   | 510     | 610   | 500   | 610   | 56    | 5 560 | 555    | 5 23   | 28     | 23    |        |
| 17 | 102058 | 4E+06  | 40673 Selma Ur Selma      | AL selmauni selmauni     | 0     | 3          | 2 3       | 2 .    | 1    | 0 0   | )     | 0      | 0      | 0 1   | )    | 0    | 0 5    | 4 NULL | NULL   | NULL    | NULL  | NULL  | NULL  | NULL  | NULL  | NULL   | NULL   | NULL I | NULL  | NULL   |
| 18 | 102067 | 569100 | 5691 Shelton S Tuscaloc   | AL www.she www.she       | 0     | 2          | 1 1       | 3      | 1    | 0 0   | )     | 0      | 0      | 0 1   | )    | 0    | 0 NULL | NULL   | NULL   | NULL    | NULL  | NULL  | NULL  | NULL  | NULL  | NULL   | NULL   | NULL I | NULL  | NULL   |
| 19 | 102076 | 103800 | 1038 Snead St Boaz        | AL www.sne www.sne       | 0     | 2          | 1 3       | 2 0    | )    | 0 0   | )     | 0      | 0      | 0 1   | )    | 0    | 0 NULL | NULL   | NULL   | NULL    | NULL  | NULL  | NULL  | NULL  | NULL  | NULL   | NULL   | NULL   | NULL  | NULL   |
| 20 | 102094 | 105700 | 1057 University Mobile    | AL www.sou instresrch    | 0     | 3          | 1 1       | 2 0    | )    | 0 0   | )     | 0      | 0      | 0 1   | )    | 0    | 0 NULL | 441    | 0 55   | 0 435   | 565   | 420   | 520   | 49    | 5 500 | 470    | 20     | 26     | 20    |        |
| 21 | 102234 | 104100 | 1041 Spring Hi Mobile     | AL www.shc www.shc       | 0     | 3          | 2 1       | 2 0    | )    | 0 0   | )     | 0      | 0      | 0 1   | )    | 0    | 0 3    | 0 48   | 0 60   | 0 480   | 600   | 480   | 610   | 540   | 0 540 | 545    | 5 21   | 27     | 22    |        |
| 22 | 102261 | 2E+06  | 22704 Southea: Birmingh   | AL www.seb www.seb       | 0     | 3          | 2 2       | 1 0    | )    | 0 0   | )     | 0      | 0      | 0 1   | )    | 0    | 0 NULL | NULL   | NULL   | NULL    | NULL  | NULL  | NULL  | NULL  | NULL  | NULL   | 16     | 25     | 14    |        |
| 23 | 102270 | 104400 | 1044 Stillman (Tuscaloc   | AL www.stillr www.stillr | 0     | 3          | 2 1       | 3 .    | 1    | 0 0   | )     | 0      | 0      | 0 1   | )    | 0    | 0 6    | 6 35   | 0 45   | 50 383  | 438   | NULL  | NULL  | 40    | 0 41  | 1 NULL | 17     | 20     | 15    |        |
| 24 | 102298 | 104600 | 1046 Talladeg Talladeg    | AL www.talla.www.talla   | 0     | 3          | 2 3       | 2 .    | 1    | 0 0   | )     | 0      | 0      | 0 1   | )    | 0    | 0 7    | 6 NULL | NULL   | NULL    | NULL  | NULL  | NULL  | NULL  | NULL  | NULL   | NULL   | NULL   | NULL  | NULL   |
| 25 | 102313 | 573400 | 5734 H Counci Montgorr    | AL www.tren www.tren     | 0     | 1          | 1 1       | 2 .    | 1    | 0 0   | )     | 0      | 0      | 0 1   | )    | 0    | 0 NULL | NULL   | NULL   | NULL    | NULL  | NULL  | NULL  | NULL  | NULL  | NULL   | NULL   | NULL I | NULL  | NULL   |
| 26 | 102368 | 104700 | 1047 Troy Univ Troy       | AL www.troy admission    | 0     | 3          | 1 4       | 1 0    | )    | 0 0   | )     | 0      | 0      | 0 1   | )    | 0    | 0 NULL | NULL   | NULL   | NULL    | NULL  | NULL  | NULL  | NULL  | NULL  | NULL   | 18     | 24     | 18    |        |
| 27 | 1E+07  | 104703 | 1047 Troy Univ Phenix C   | AL http://ww NULL        | 0     | 0          | 1 NULL    | NULL   | NULL | NULL  | NULL  | NULL   | NULL   | NULL  | NULL | NULL | NULL   | NULL   | NULL   | NULL    | NULL  | NULL  | NULL  | NULL  | NULL  | NULL   | NULL   | NULL   | NULL  | NULL   |
| 28 | 1E+07  | 104755 | 1047 Troy Univ Montgorr   | AL http://ww NULL        | 0     | 0          | 1 NULL    | NULL   | NULL | NULL  | NULL  | NULL   | NULL   | NULL  | NULL | NULL | NULL   | NULL   | NULL   | NULL    | NULL  | NULL  | NULL  | NULL  | NULL  | NULL   | NULL   | NULL   | NULL  | NULL   |
| 29 | 1E+07  | 104754 | 1047 Troy Univ Dothan     | AL http://ww/NULL        | 0     | 0          | 1 NULL    | NULL   | NULL | NULL  | NULL  | NULL   | NULL   | NULL  | NULL | NULL | NULL   | NULL   | NULL   | NULL    | NULL  | NULL  | NULL  | NULL  | NULL  | NULL   | NULL   | NULL I | NULL  | NULL   |
| 30 | 1E+07  | 104700 | 1047 Troy Univ Troy       | AL http://ww NULL        | 0     | 0          | 1 NULL    | NULL   | NULL | NULL  | NULL  | NULL   | NULL   | NULL  | NULL | NULL | NULL   | NULL   | NULL   | NULL    | NULL  | NULL  | NULL  | NULL  | NULL  | NULL   | NULL   | NULL   | NULL  | NULL   |
| 31 | 1E+07  | 104700 | 1047 Troy Univ Troy       | AL http://troj NULL      | 0     | 0          | 1 NULL    | NULL   | NULL | NULL  | NULL  | NULL   | NULL   | NULL  | NULL | NULL | NULL   | NULL   | NULL   | NULL    | NULL  | NULL  | NULL  | NULL  | NULL  | NULL   | NULL   | NULL I | NULL  | NULL   |
| 32 | 102377 | 105000 | 1050 Tuskege Tuskege      | AL www.tusk www.tusk     | 0     | 3          | 2 3       | 2 .    | 1    | 0 0   | )     | 0      | 0      | 0 1   | )    | 0    | 0 NULL | 40     | 0 51   | 10 400  | 520   | NULL  | NULL  | 459   | 5 460 | NULL   | 18     | 22     | 17    |        |
| 33 | 102395 | 2E+06  | 21706 United St Daphne    | AL www.uss-NULL          | 0     | 3          | 2 1       | 3 0    | )    | 0 0   | )     | 0      | 0      | 0 1   | )    | 0    | 0 NULL | NULL   | NULL   | NULL    | NULL  | NULL  | NULL  | NULL  | NULL  | NULL   | NULL   | NULL I | NULL  | NULL   |
| 34 | 102429 | 573300 | 5733 Bevill Sta Jasper    | AL www.bsc www.bsc       | 0     | 2          | 1 3       | 2 0    | )    | 0 0   | )     | 0      | 0      | 0 1   | )    | 0    | 0 NULL | NULL   | NULL   | NULL    | NULL  | NULL  | NULL  | NULL  | NULL  | NULL   | NULL   | NULL I | NULL  | NULL   |
| 35 | 102553 | 1E+06  | 11462 University Anchoray | AK www.uaa www.uaa       | 0     | 3          | 1 1       | 1 0    | )    | 0 0   | )     | 0      | 0      | 0     | 1    | 0    | 0 NULL | NULL   | NULL   | NULL    | NULL  | NULL  | NULL  | NULL  | NULL  | NULL   | NULL   | NULL I | NULL  | NULL   |
| 36 | 102580 | 884300 | 8843 Alaska Bi Palmer     | AK www.akb www.akb       | 0     | 1          | 2 3       | 2 0    | )    | 0 0   | )     | 0      | 0      | 0 1   | )    | 0    | 0 8    | 8 NULL | NULL   | NULL    | NULL  | NULL  | NULL  | NULL  | NULL  | NULL   | NULL   | NULL I | NULL  | NULL   |
| 37 | 102614 | 106300 | 1063 University Fairbank: | AK www.uaf. www.uaf.     | 0     | 3          | 1 2       | 3 0    | )    | 0     | 1     | 0      | 0      | 0 1   | )    | 0    | 0 NULL | NULL   | NULL   | NULL    | NULL  | NULL  | NULL  | NULL  | NULL  | NULL   | NULL   | NULL I | NULL  | NULL   |
| 38 | 102632 | 106500 | 1065 University Juneau    |                          | 0     | 3          | 1 3       |        | )    | 0     | 1     | 0      | 0      | 0 1   | )    | 0    | 0 NULL | NULL   | NULL   | NULL    | NULL  | NULL  | NULL  | NULL  | NULL  | NULL   |        |        | NULL  | NULL   |
|    | 102002 |        | 1000 Olinersk, danieda    |                          | -     |            |           |        |      |       |       | 0      |        |       |      | 0    | 0 7    |        |        | E 4E    |       |       |       |       |       |        |        |        |       |        |