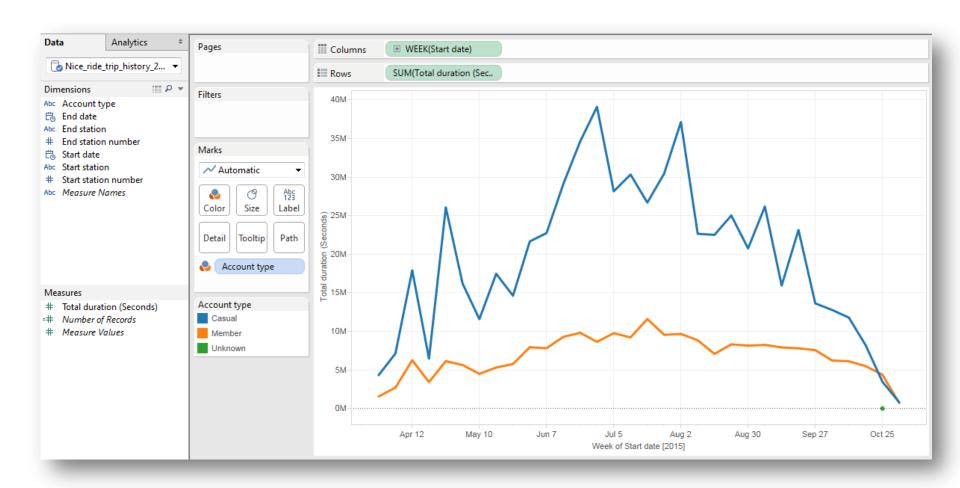

| 3          | 1 3       |        | )    | 0     | 1     | 0      | 0      | 0 1   | )    | 0    | 0 NULL | NULL   | NULL   | NULL    | NULL  | NULL  | NULL  | NULL  | NULL  | NULL   |        |        | NULL  | NULL   |
|    | 102002 |        | 1000 Olinersk, danieda    |                          | -     |            |           |        |      |       |       | 0      |        |       |      | 0    | 0 7    |        |        | E 4E    |       |       |       |       |       |        |        |        |       |        |

# Choosing the right tool set







MENARDS

## **Strengths and Weaknesses**







**Flexibility** 



Horsepower



Scripting for Windows Users Jealous of \*NIX Users





The Desktop Analytic Tool Only Your Auditor Knows





The Desktop Analytic Tool Everyone Knows



# Challenges





#### **Concatenate Reports**



### **Report Intake**



## **Trending**





#### **Altitude**



**Lost Stations** 



**Lazy Bikers** 





#### **Column Selection**



Sampling



**Regional Maps** 



## Is there a silver bullet?





**Experiment** 



Learn



**Flexibility** 



**Teach** 



**Practice** 



**User Groups** 

## Which is the right approach?



## Credits



#### Icons provided by "The Noun Project"



## **Icons for Everything**

Over 150,000 icons designed by creators from around the world

Thenounproject.com